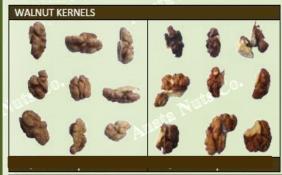

  The flavors include pepper, lemon juice, salt, saffron, aromatic vegetables and so on.
- The physical characteristics of walnut and walnut kernels are listed on page 7.