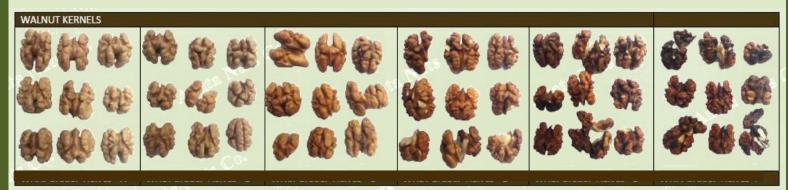

  The flavors include pepper, lemon juice, salt, saffron, aromatic vegetables and so on.
- The physical characteristics of walnut and walnut kernels are listed on page 7.